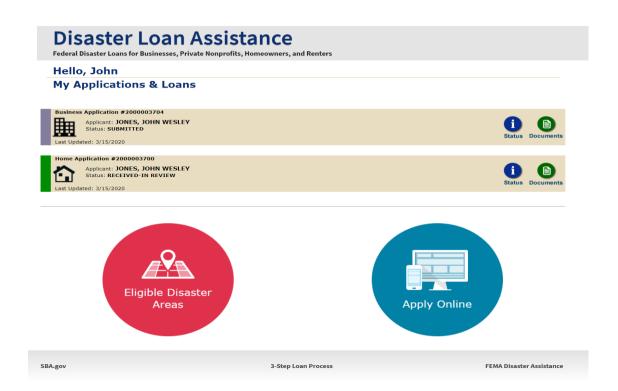

#### From this page

1) Begin a new application by clicking on Register

you can:

2) Return to complete a started application by inputting a user name and password