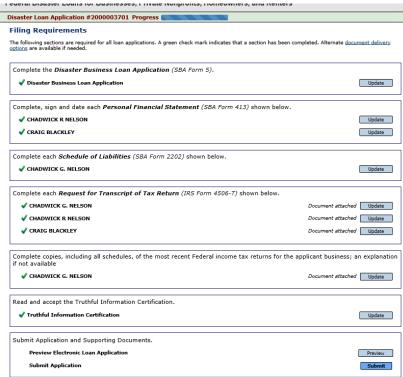

#### Filing Requirements

The following sections are required for all loan applications. A green check mark indicates that a section has been completed. Alternate document delivery

Complete the Disaster Business Loan Application (SBA Form 5).

Disaster Business Loan Application

Complete, sign and date each Personal Financial Statement (SBA Form 413) shown below.

Personal Financial Statement

Complete preceding section(s) first.

Complete each Schedule of Liabilities (SBA Form 2202) shown below.

Schedule of Liabilities

Complete preceding section(s) first.

Complete each Request for Transcript of Tax Return (IRS Form 4506-T) shown below

Request for Transcript of Tax Return

Complete preceding section(s) first.

Complete copies, including all schedules, of the most recent Federal income tax returns for the applicant business; an explanation

Applicant Business Federal Tax Return

Complete preceding section(s) first.

Read and accept the Truthful Information Certification

Truthful Information Certification

Complete preceding section(s) first.

Submit Application and Supporting Documents

**Submit Application** 

Complete preceding section(s) first.