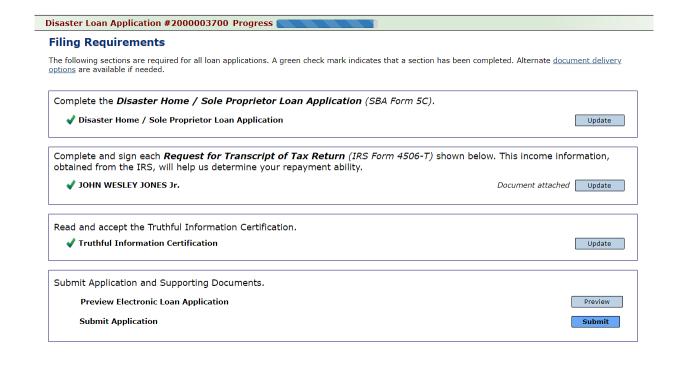

#### Filing Requirements

The following sections are required for all loan applications. A green check mark indicates that a section has been completed. Alternate document delivery

Complete the Disaster Business Loan Application (SBA Form 5).

Disaster Business Loan Application

Complete, sign and date each Personal Financial Statement (SBA Form 413) shown below.

Personal Financial Statement

Complete preceding section(s) first.

Complete each Schedule of Liabilities (SBA Form 2202) shown below.

Schedule of Liabilities

Complete preceding section(s) first.

Complete each Request for Transcript of Tax Return (IRS Form 4506-T) shown below

Request for Transcript of Tax Return

Complete preceding section(s) first.

Complete copies, including all schedules, of the most recent Federal income tax returns for the applicant business; an explanation

Applicant Business Federal Tax Return

Complete preceding section(s) first.

Read and accept the Truthful Information Certification

Truthful Information Certification

Complete preceding section(s) first.

Submit Application and Supporting Documents

**Submit Application** 

Complete preceding section(s) first.