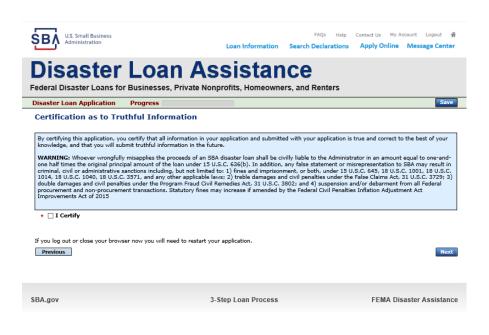

# **Complete Certifications**

**Read and Electronically Agree to** the Certification of Truthful Information and the Executive **Orders Document.** 

Business Administration (SRA), must notify you of certain information. You can find the negulations and policies implementing these laws and Executive Orders in Steady of the regulations and policies implementing these laws and Executive Orders in Title 3.1, Code of Federal Regulations (CPT), Chapter 1, or our Standard Operating Procedures (SDPS). In order to provide the required notices, the following is a brief summary of the various laws and Executive Orders that affect SBA's Disaster Loan Programs. A glossary of terms can be found at Disasterform.

\*Suspend or debar you from doing business with the Federal Government.

\*Refer your loan to the Department of Justice.

\*Foreclose on collateral or take other actions permitted in the loan instruments. ■ I have read the Statements Required by Laws and Executive Orders

If you log out or close your browser now you will need to restart your application.