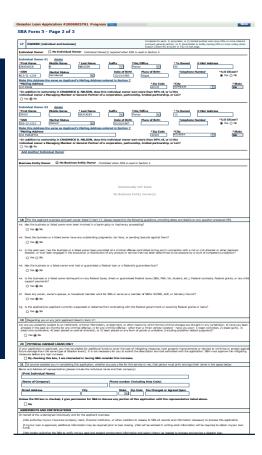

## Form 5 – Pages 2 and 3

Page 2 of Form 5 allows the business owner to provide information about any Partners or Affiliate Businesses.

Note: If a business is a partnership all members must listed with the % of ownership until the combined entries equal 100%

Page 3 is used for any relevant comme nts