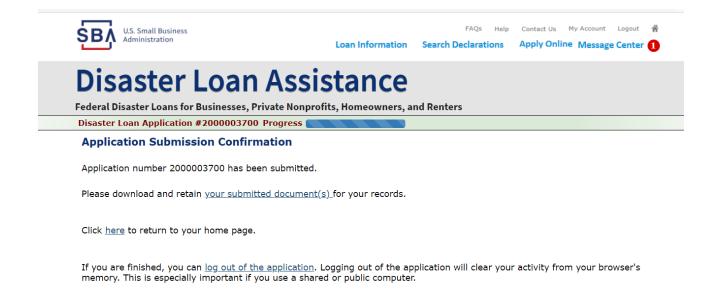

# **Submit Your Application As Soon As Possible**

Recheck the filing requirements to ensure that all the needed information is submitted.

The biggest reason for delays in processing is due to missing information. Make sure to complete all filing requirements before submitting the application and forms.

If more funds are needed, applicants can submit supporting documents and a request for an increase. If less funds are needed, applicants can request a reduction in the loan amount.

If the loan request is denied, the applicant will be given up to six months in which to provide new information and submit a written request for reconsideration.