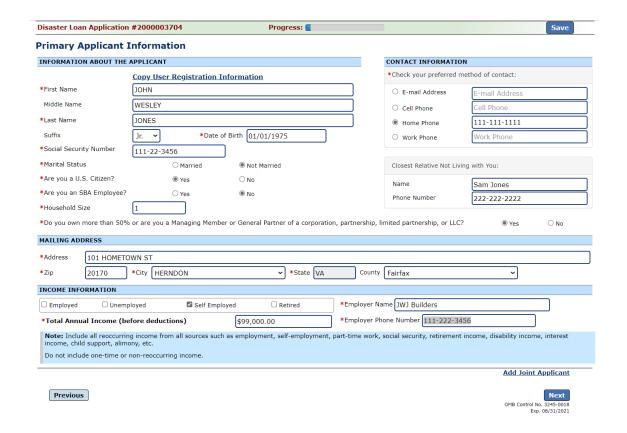

#### Form 5 - Page 1

Fill in the information on this page as necessary, items with a red are mandatory field and you will not be able to advance to NEXT until these sections are completed.