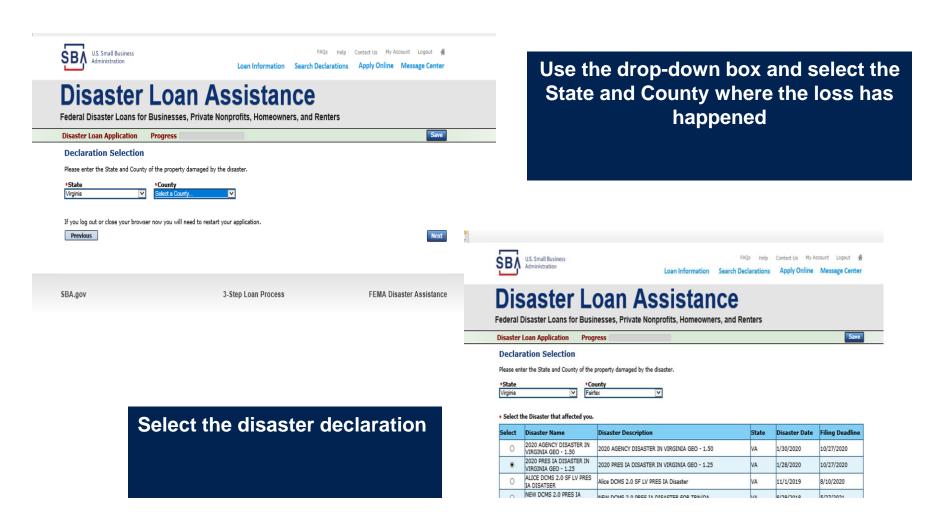

tion (e.g. religious, charitable, con</li> </ul>                                          | nmunity organizations) |                     |               |                  |  |

If you log out or close your browser now you will need to restart your application.

Previous

Next

SBA.gov 3-Step Loan Process FEMA Disaster Assistance

☐ Business Contents (Machinery & Equipment, Furniture & Fixtures, and Other Business Assets, i.e. Inventory)

#### SBA Form 5 would be completed by:

- Corporations
- Partnership
- Private Non-Profit Organizations
- Limited Partnership
- Trust
- Limited Liability Entity

SBA Form 5C would be completed by: Sole Proprietorship

Once you make your selection the system will automatically direct you to the form.



## **Select State / County / Disaster Declaration**





# **Complete Certifications**



**Read and Electronically Agree to** the Certification of Truthful Information and the Executive **Orders Document.** 



Business Administration (SRA), must notify you of certain information. You can find the negulations and policies implementing these laws and Executive Orders in Steady of the regulations and policies implementing these laws and Executive Orders in Title 3.1, Code of Federal Regulations (CPT), Chapter 1, or our Standard Operating Procedures (SDPS). In order to provide the required notices, the following is a brief summary of the various laws and Executive Orders that affect SBA's Disaster Loan Programs. A glossary of terms can be found at Disasterform.

FREEDOM OF INFORMATION ACT (5 U.S.C. § 552)

This law provides, with some exceptio