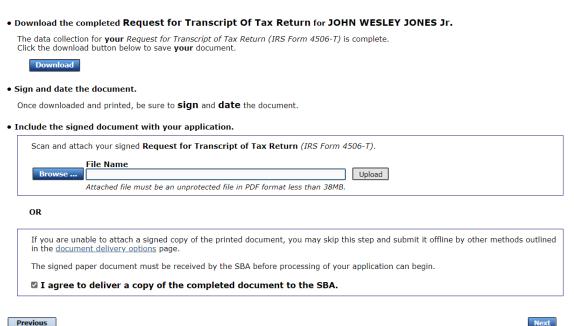

Schedule of Liabilities

Complete preceding section(s) first.

Complete each Request for Transcript of Tax Return (IRS Form 4506-T) shown below

Request for Transcript of Tax Return

Complete preceding section(s) first.

Complete copies, including all schedules, of the most recent Federal income tax returns for the applicant business; an explanation

Applicant Business Federal Tax Return

Complete preceding section(s) first.

Read and accept the Truthful Information Certification

Truthful Information Certification

Complete preceding section(s) first.

Submit Application and Supporting Documents

**Submit Application** 

Complete preceding section(s) first.