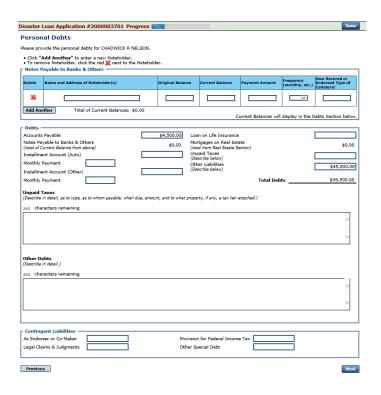

Disaster Business Loan Application

Complete, sign and date each Personal Financial Statement (SBA Form 413) shown below.

Personal Financial Statement

Complete preceding section(s) first.

Complete each Schedule of Liabilities (SBA Form 2202) shown below.

Schedule of Liabilities

Complete preceding section(s) first.

Complete each Request for Transcript of Tax Return (IRS Form 4506-T) shown below

Request for Transcript of Tax Return

Complete preceding section(s) first.