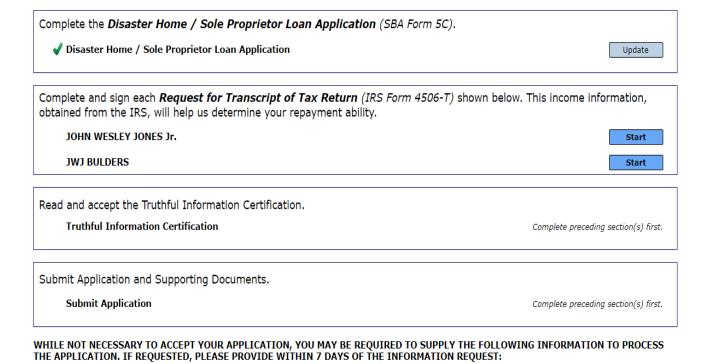

# **Filing Requirements**

Disaster Loan Application #2000003701 Progress Filing Requirements The following sections are required for all loan applications. A green check mark indicates that a section has been completed. Alternate document delivery Complete the Disaster Business Loan Application (SBA Form 5). Disaster Business Loan Application Update Complete, sign and date each Personal Financial Statement (SBA Form 413) shown below. CHADWICK R NELSON Start CRAIG BLACKLEY Start Complete each Schedule of Liabilities (SBA Form 2202) shown below. CHADWICK G. NELSON Start Complete each Request for Transcript of Tax Return (IRS Form 4506-T) shown below. CHADWICK G. NELSON Start CHADWICK R NELSON Start CRAIG BLACKLEY Start Complete copies, including all schedules, of the most recent Federal income tax returns for the applicant business; an explanation if not available CHADWICK G. NELSON Start Read and accept the Truthful Information Certification. Truthful Information Certification Complete preceding section(s) first. Submit Application and Supporting Documents. Submit Application Complete preceding section(s) first.