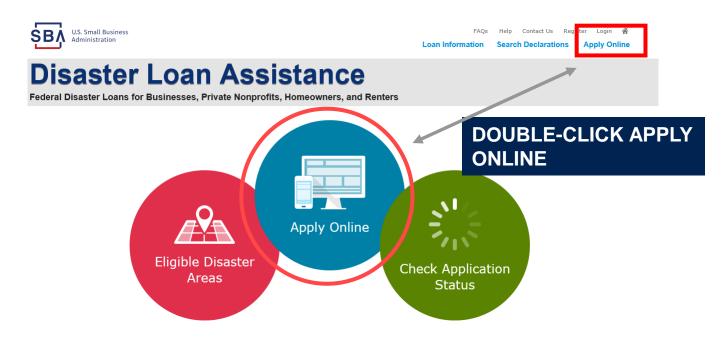

## **Disaster Loan Application Portal (DLAP)**

Loan Information

Help Contact Us Register

Search Declarations Ap

Apply Online

#### **Disaster Loan Assistance**

Federal Disaster Loans for Businesses, Private Nonprofits, Homeowners, and Renters