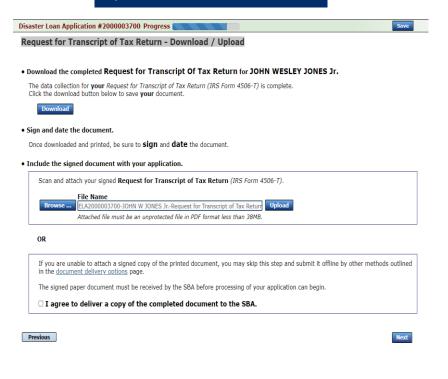

Schedule of Liabilities

Complete preceding section(s) first.

Complete each Request for Transcript of Tax Return (IRS Form 4506-T) shown below

Request for Transcript of Tax Return

Complete preceding section(s) first.

Complete copies, including all schedules, of the most recent Federal income tax returns for the applicant business; an explanation

Applicant Business Federal Tax Return

Complete preceding section(s) first.

Read and accept the Truthful Information Certification

Truthful Information Certification

Complete preceding section(s) first.

Submit Application and Supporting Documents

**Submit Application** 

Complete preceding section(s) first.