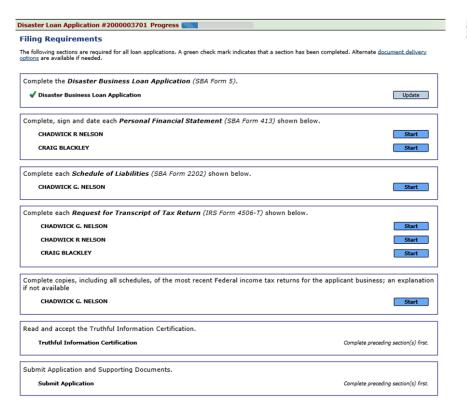

#### Filing Requirements

The following sections are required for all loan applications. A green check mark indicates that a section has been completed. Alternate document delivery

Complete the Disaster Business Loan Application (SBA Form 5).

Disaster Business Loan Application

Complete, sign and date each Personal Financial Statement (SBA Form 413) shown below.

Personal Financial Statement

Complete preceding section(s) first.

Complete each Schedule of Liabilities (SBA Form 2202) shown below.

Schedule of Liabilities

Complete preceding section(s) first.

Complete each Request for Transcript of Tax Return (IRS Form 4506-T) shown below

Request for Transcript of Tax Return

Complete preceding section(s) first.

Complete copies, including all schedules, of the most recent Federal income tax returns for the applicant business; an explanation

Applicant Business Federal Tax Return

Complete preceding section(s) first.

Read and accept the Truthful Information Certification

Truthful Information Certification

Complete preceding section(s) first.

Submit Application and Supporting Documents

**Submit Application** 

Complete preceding section(s) first.

# **Filing Requirements**

Disaster Loan Application #2000003701 Progress Filing Requirements The following sections are required for all loan applications. A green check mark indicates that a section has been completed. Alternate document delivery Complete the Disaster Business Loan Application (SBA Form 5). Disaster Business Loan Application Update Complete, sign and date each Personal Financial Statement (SBA Form 413) shown below. CHADWICK R NELSON Start CRAIG BLACKLEY Start Complete each Schedule of Liabilities (SBA Form 2202) shown below. CHADWICK G. NELSON Start Complete each Request for Transcript of Tax Return (IRS Form 4506-T) shown below. CHADWICK G. NELSON Start CHADWICK R NELSON Start CRAIG BLACKLEY Start Complete copies, including all schedules, of the most recent Federal income tax returns for the applicant business; an explanation if not available CHADWICK G. NELSON Start Read and accept the Truthful Information Certification. Truthful Information Certification Complete preceding section(s) first. Submit Application and Supporting Documents. Submit Application Complete preceding section(s) first.