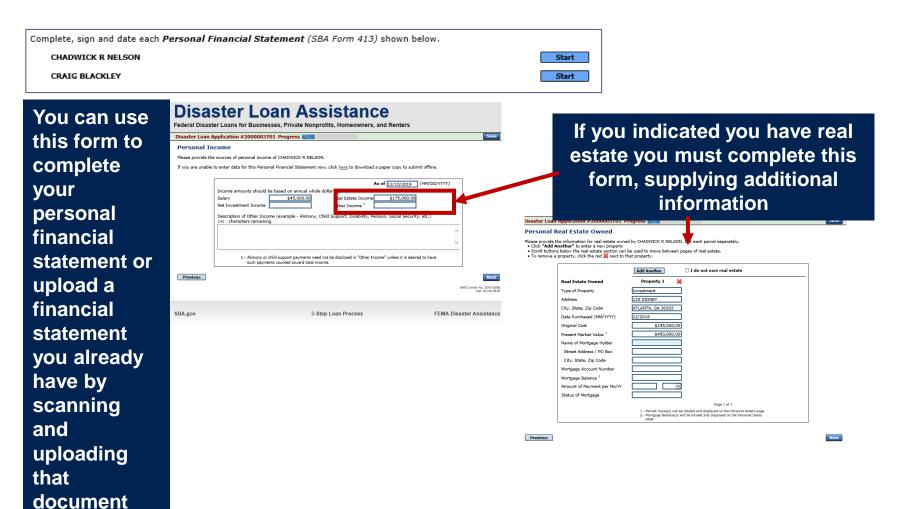

iabilities (SBA Form 2202) shown below. CHADWICK G. NELSON Start Complete each Request for Transcript of Tax Return (IRS Form 4506-T) shown below. CHADWICK G. NELSON Start CHADWICK R NELSON Start CRAIG BLACKLEY Start Complete copies, including all schedules, of the most recent Federal income tax returns for the applicant business; an explanation if not available CHADWICK G. NELSON Start Read and accept the Truthful Information Certification. Truthful Information Certification Complete preceding section(s) first. Submit Application and Supporting Documents. Submit Application Complete preceding section(s) first.



Now that the

application is

complete, the

requirements on

this page must

be submitted /

uploaded to

process.

complete the

filing

#### **Personal Financial Statement**





## **Personal Assets / Debits**

The applicant and any partner would need to provide informati on on assets and debits

| ersor                                           | nal Assets                                                                                                                        |