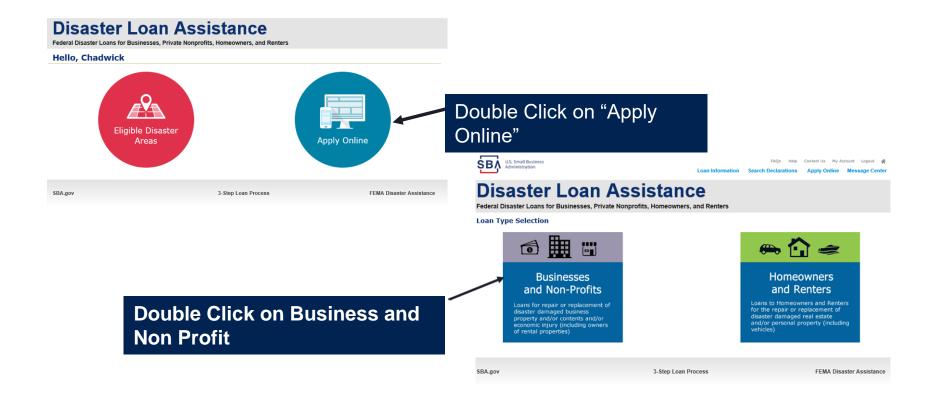

#### **Business Type**

FAQs Help Contact Us My Account Logout &

○ Limited Partnership

Economic Injury (EIDL)

Limited Liability Entity (LLC, LLP, etc.)

\*Are you applying for: (check all that apply)

Real Property (including Leasehold Improvements)

☐ Military Reservist Economic Injury (MREIDL)

Trust

|                                                                                                                               | Loan information       | Search Declarations | Apply Offilia | iviessage Center |  |
|-------------------------------------------------------------------------------------------------------------------------------|------------------------|---------------------|---------------|------------------|--|
| Disaster Loan As                                                                                                              |                        |                     |               |                  |  |
| Disaster Loan Application                                                                                                     |                        |                     |               | Save             |  |
| Business Losses                                                                                                               |                        |                     |               |                  |  |
| *Please select the type of organization that best describes  O Sole-Proprietor (including individuals with income properties) |                        |                     |               |                  |  |
| O Corporation                                                                                                                 |                        |                     |               |                  |  |
| O Partnership                                                                                                                 |                        |                     |               |                  |  |
| <ul> <li>Private Non-Profit Organization (e.g. religious, charitable, con</li> </ul>                                          | nmunity organizations) |                     |               |                  |  |

If you log out or close your browser now you will need to restart your application.

Previous

Next

SBA.gov 3-Step Loan Process FEMA Disaster Assistance

☐ Business Contents (Machinery & Equipment, Furniture & Fixtures, and Other Business Assets, i.e. Inventory)

#### SBA Form 5 would be completed by:

- Corporations
- Partnership
- Private Non-Profit Organizations
- Limited Partnership
- Trust
- Limited Liability Entity

SBA Form 5C would be completed by: Sole Proprietorship

Once you make your selection the system will automatically direct you to the form.