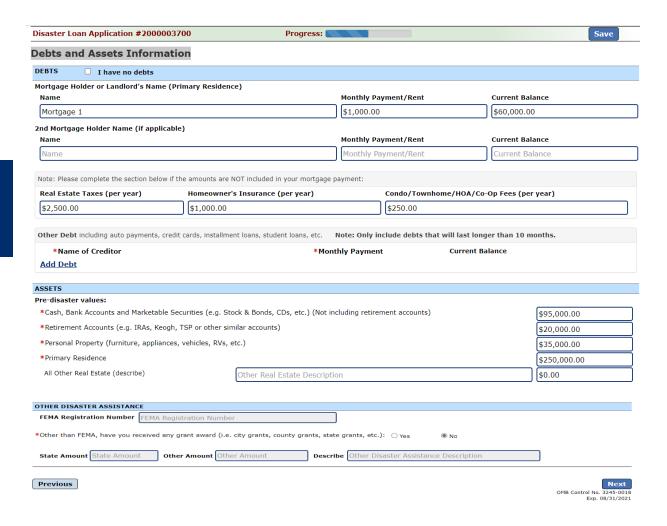

n the lot where the home is located, a COMPLETE legible copy of the deed, including the legal description of the property

If you have damage to an automobile or other vehicle, proof of ownership (a copy of the registration, title, bill of sale, etc.)

Previous

OMB Control No. 3245-0018 Exp. 07/31/2021



# **Completing Form 5C - Sole Proprietor Loan Application**

Fill in the information blocks and then hit next. Fields marked with a red asterisk is a required field.





## Form 5C continued - Damaged Property Information

Fill in the information blocks and then hit next. Fields marked with a red asterisk is a required field.





## Form 5C continued -Debts and Assets Information

Fill in the information blocks and then hit next. Fields marked with a red asterisk is a required field.





## Form 5C continued - Disclosure Statements

Fill in the information as required and then hit next.

Fields marked with a red asterisk is a required field.

| Disa              | ster Loan Application #200                                                                                                                    | 00003704                                                                                                                                                                          | Progress:                                                             |                            |                          |