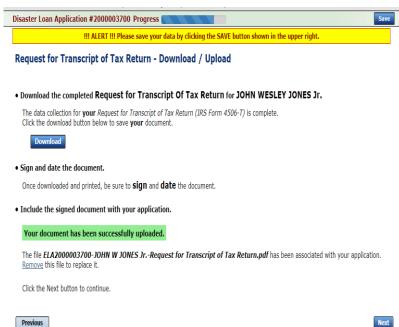

Schedule of Liabilities

Complete preceding section(s) first.

Complete each Request for Transcript of Tax Return (IRS Form 4506-T) shown below

Request for Transcript of Tax Return

Complete preceding section(s) first.

Complete copies, including all schedules, of the most recent Federal income tax returns for the applicant business; an explanation

Applicant Business Federal Tax Return

Complete preceding section(s) first.

Read and accept the Truthful Information Certification

Truthful Information Certification

Complete preceding section(s) first.

Submit Application and Supporting Documents

**Submit Application** 

Complete preceding section(s) first.