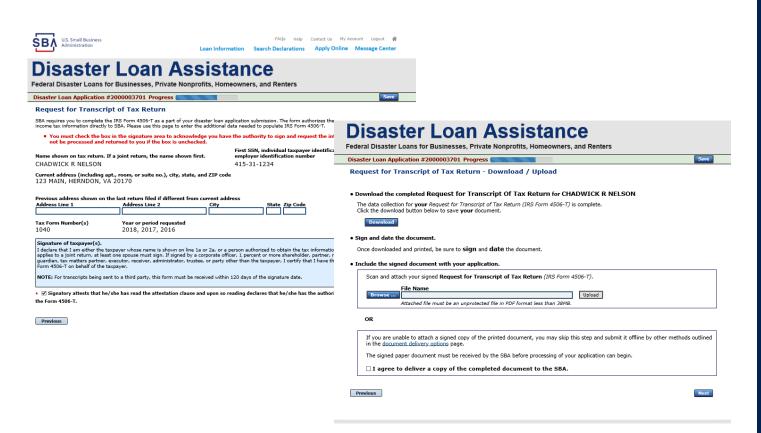

Schedule of Liabilities

Complete preceding section(s) first.

Complete each Request for Transcript of Tax Return (IRS Form 4506-T) shown below

Request for Transcript of Tax Return

Complete preceding section(s) first.