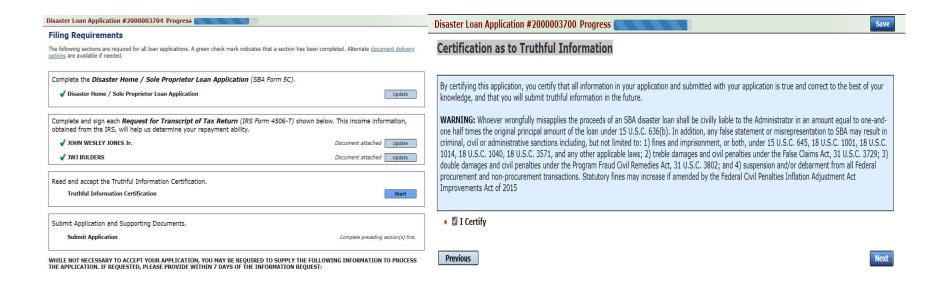

#### Filing Requirements

The following sections are required for all loan applications. A green check mark indicates that a section has been completed. Alternate document delivery

Complete the Disaster Business Loan Application (SBA Form 5).

Disaster Business Loan Application

Complete, sign and date each Personal Financial Statement (SBA Form 413) shown below.

Personal Financial Statement

Complete preceding section(s) first.

Complete each Schedule of Liabilities (SBA Form 2202) shown below.

Schedule of Liabilities

Complete preceding section(s) first.

Complete each Request for Transcript of Tax Return (IRS Form 4506-T) shown below

Request for Transcript of Tax Return

Complete preceding section(s) first.

Complete copies, including all schedules, of the most recent Federal income tax returns for the applicant business; an explanation

Applicant Business Federal Tax Return

Complete preceding section(s) first.

Read and accept the Truthful Information Certification

Truthful Information Certification

Complete preceding section(s) first.

Submit Application and Supporting Documents

**Submit Application** 

Complete preceding section(s) first.

# **Complete Certifications**

**Read and Electronically Agree to** the Certification of Truthful Information and the Executive **Orders Document.** 

Business Administration (SRA), must notify you of certain information. You can find the negulations and policies implementing these laws and Executive Orders in Steady of the regulations and policies implementing these laws and Executive Orders in Title 3.1, Code of Federal Regulations (CPT), Chapter 1, or our Standard Operating Procedures (SDPS). In order to provide the required notices, the following is a brief summary of the various laws and Executive Orders that affect SBA's Disaster Loan Programs. A glossary of terms can be found at Disasterform.