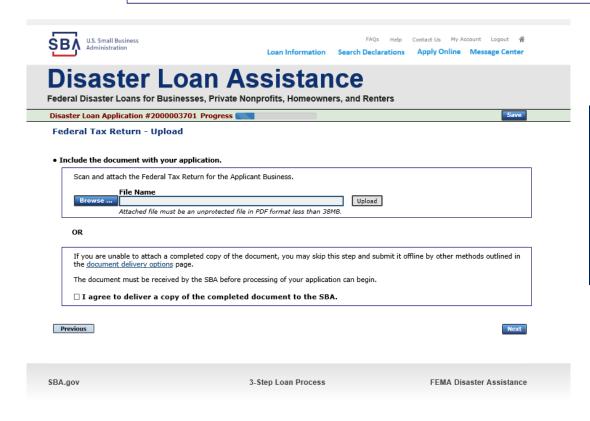

# **Basic Filing Requirements**

- Completed SBA loan application (SBA Form 5).
- Tax Information Authorization (IRS Form 4506T)
   for the applicant, principals and affiliates.

- DISASTER BUSINESS LOAN APPLICATION

Other Information may also be requested.

\*Although a paper application and forms are acceptable, filing electronically is easier, faster and more accurate.