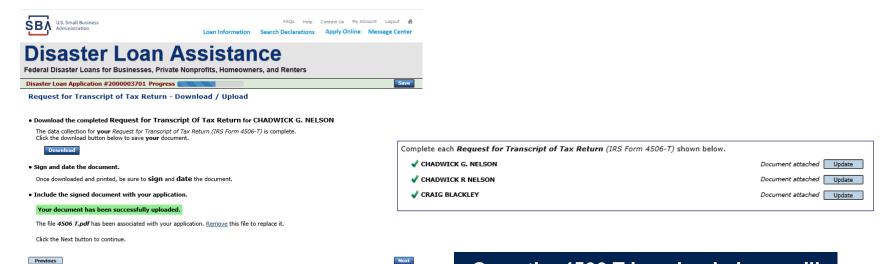

Schedule of Liabilities

Complete preceding section(s) first.

Complete each Request for Transcript of Tax Return (IRS Form 4506-T) shown below

Request for Transcript of Tax Return

Complete preceding section(s) first.

Complete copies, including all schedules, of the most recent Federal income tax returns for the applicant business; an explanation

Applicant Business Federal Tax Return

Complete preceding section(s) first.