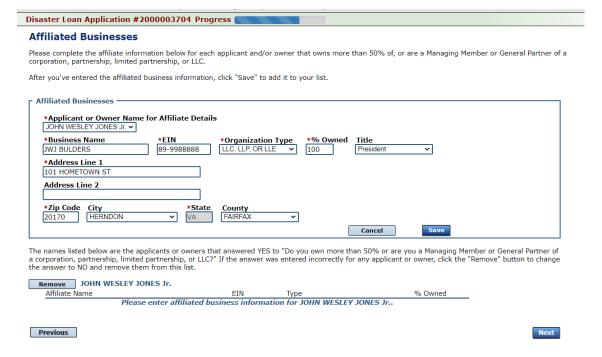

## Form 5 – Pages 2 and 3

Page 2 of Form 5 allows the business owner to provide information about any Partners or Affiliate Businesses.

Note: If a business is a partnership all members must listed with the % of ownership until the combined entries equal 100%