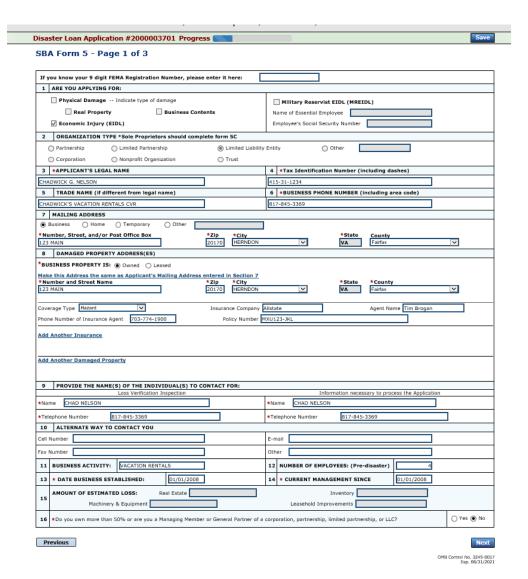

#### Form 5 - Page 1

Fill in the information on this page as necessary, items with a red are mandatory field and you will not be able to advance to NEXT until these sections are completed.