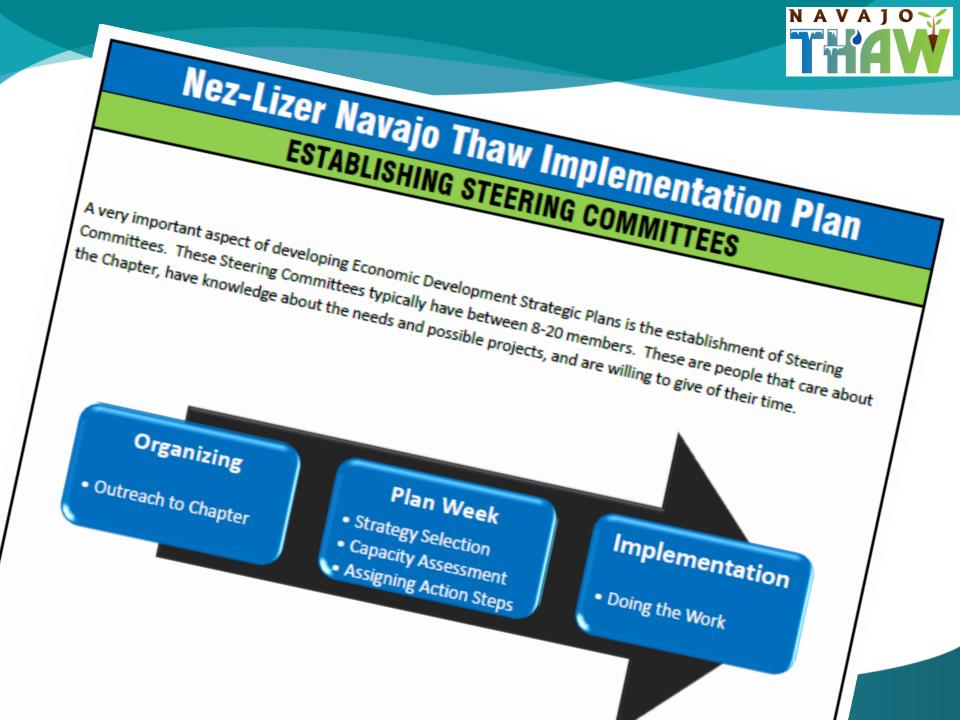

#### Form Steering Committee

Commit to Plan WeekDay 1:8:30 am - 4 pmNight 1:6 pm - 8 pmDay 2:8:30 am - Noon

### Form Steering Committee

**8-30 Dedicated People** 

#### Do Plan Week

13 Hours over 2 Days = 1 Plan

#### Steering Committee members might include:

- Chapter Officials
- Chapter Managers or Chapter Coordinators
- CLUP Committee Members
- Arts and crafts business owners
- Chapter spiritual leaders
- Chapter staff
- Youth and youth leaders
- People knowledgeable about Chapter history
- People knowledgeable about local infrastructure
- Healthcare and other professionals
- Educators
- Business persons
- Veterans
- Other local opinion leaders