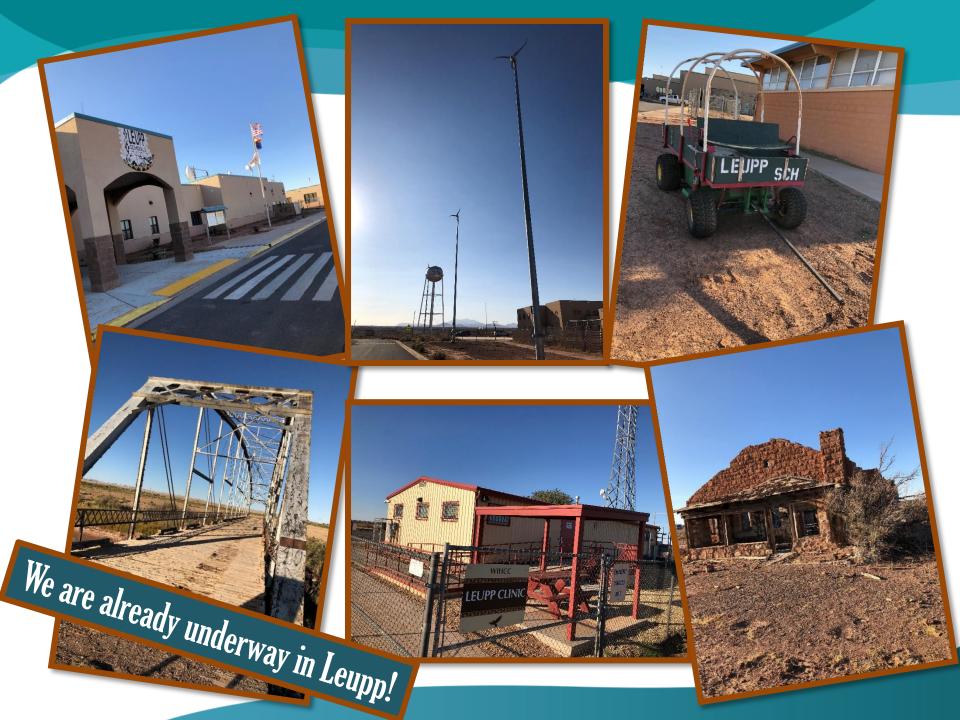

- Building the Case to Congress

Then Receives Assistance Through 2022





#### Steering Committee members might include:

- Chapter Officials
- Chapter Managers or Chapter Coordinators
- CLUP Committee Members
- Arts and crafts business owners
- Chapter spiritual leaders
- Chapter staff
- Youth and youth leaders
- People knowledgeable about Chapter history
- People knowledgeable about local infrastructure
- Healthcare and other professionals
- Educators
- Business persons
- Veterans
- Other local opinion leaders

Bringing <u>Hope</u> to the Former Bennett Freeze Area by <u>Unifying</u> the Nine Chapters to Create Jobs, Build Homes and Improve Community Facilities

## **Plan Week Plus**

- Status of CLUPs
  - CIP Priorities
- Housing Assessments
  - Draft Resolutions
  - Comprehensive!



# The Plan at Nahata Dziil



# The Plan at Nahata Dziil





## **Getting Organized!**

## Being a Part of an Effective Team





#### How We All Work Together





#### Nine Bennett Freeze Area Chapters





#### Office of the President and Vice President





#### Navajo and External Departments and Agencies







## Increasing organization for the FBFA





#### Consulting Team to develop and support planning



# Introducing the **FBFA Roundtable**

(One Representative per Chapter)



(One Representative per Chapter)



## **Receive Regular Briefings**

- Communicate with NHLCO/OPVP
- Connect with Interagency FBFA Task Force
- Speak with one voice for FBFA



#### (One Representative per Chapter)



## **Meet Quarterly**

- Interface with Consulting Team
- Receive Routine Reports
-