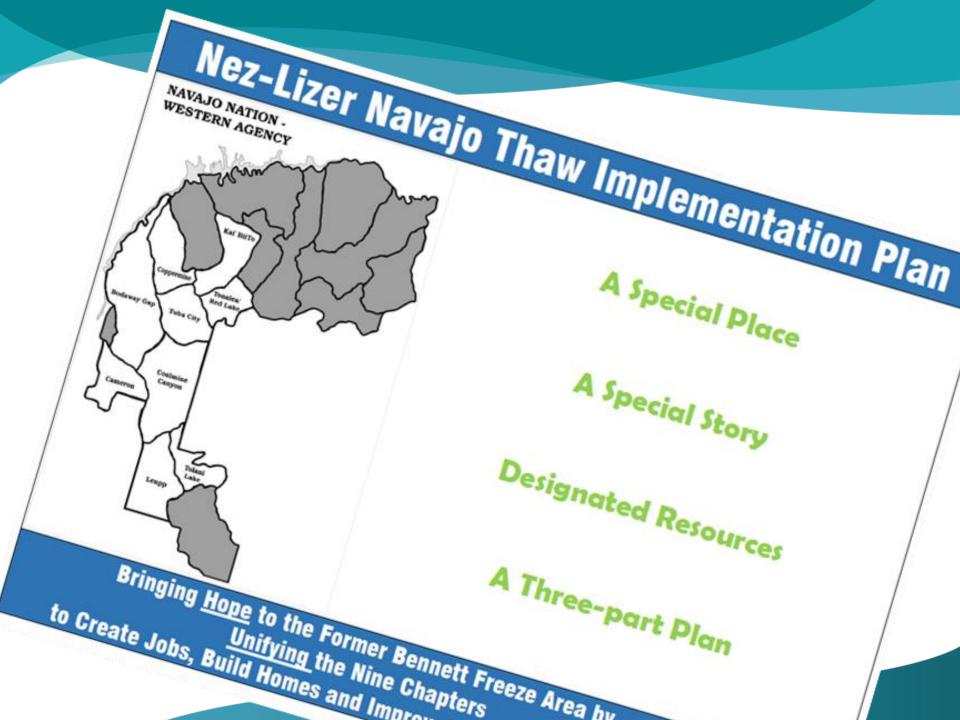

# The Navajo Thaw Chapters

| <b>Bodaway Gap</b> | Coppermine | Tolani Lake      |  |  |  |  |  |
|--------------------|------------|------------------|--|--|--|--|--|
| Cameron            | Kaibeto    | Tonalea/Red Lake |  |  |  |  |  |
| Coalmine Canyon    | Leupp      | Tuba City        |  |  |  |  |  |

### Creating and Implementing Chapter Plans and a Regional Plan to Reverse the Effects of the Bennett Freeze

Bringing <u>Hope</u> to the Former Bennett Freeze Area by <u>Unifying</u> the Nine Chapters to Create Jobs, Build Homes and Improve Community Facilities