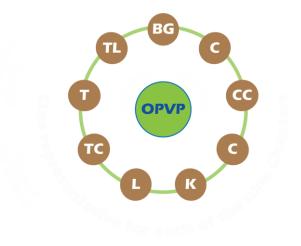

# Introducing the **FBFA Roundtable**

(One Representative per Chapter)

(One Representative per Chapter)

#### (One Representative per Chapter)