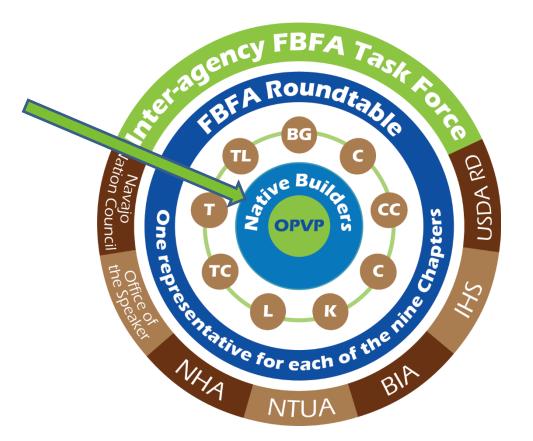

### Thomas Tso President Native Builders

#### Consulting Team to develop and support planning

# Introducing the **FBFA Roundtable**

(One Representative per Chapter)

(One Representative per Chapter)