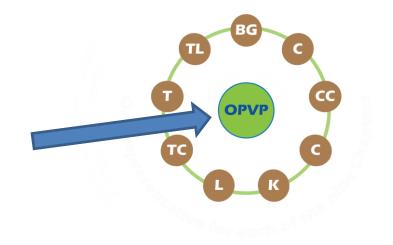

#### Office of the President and Vice President

# Introducing the **FBFA Roundtable**

(One Representative per Chapter)

(One Representative per Chapter)

#### (One Representative per Chapter)