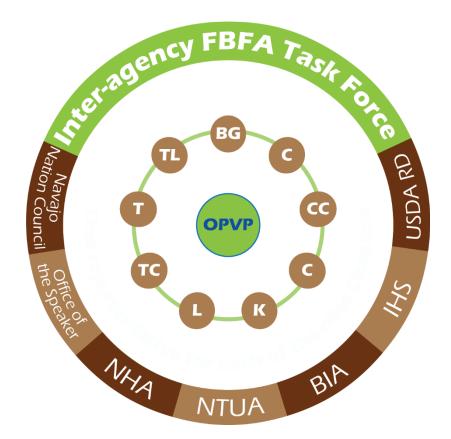

#### How We All Work Together

#### Nine Bennett Freeze Area Chapters

#### Office of the President and Vice President

#### Navajo and External Departments and Agencies

## Increasing organization for the FBFA