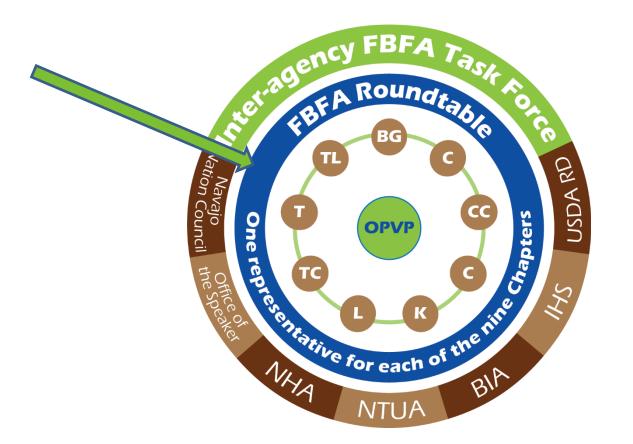

# Introducing the **FBFA Roundtable**

(One Representative per Chapter)

(One Representative per Chapter)

## **Receive Regular Briefings**

- Communicate with NHLCO/OPVP
- Connect with Interagency FBFA Task Force
- Speak with one voice for FBFA

#### (One Representative per Chapter)

## **Meet Quarterly**

- Interface with Consulting Team
- Receive Routine Reports
- Make Recommendations

## Hold Summit

January - February 2020

## **Host Dignitaries**

- Congressional and State Representatives
- Navajo Leaders