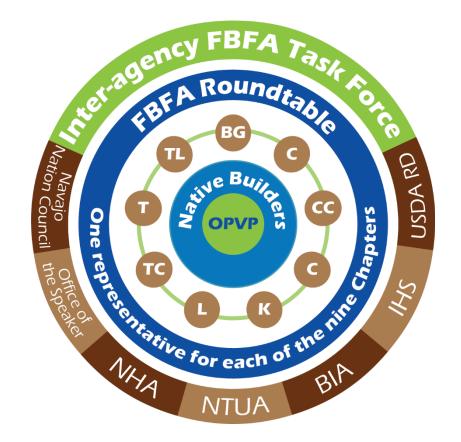

#### How We All Work Together

#### Nine Bennett Freeze Area Chapters

#### Office of the President and Vice President

#### Navajo and External Departments and Agencies

## Increasing organization for the FBFA

#### Consulting Team to develop and support planning

# Introducing the **FBFA Roundtable**

(One Representative per Chapter)

(One Representative per Chapter)

## **Receive Regular Briefings**

- Communicate with NHLCO/OPVP
- Connect with Interagency FBFA Task Force
- Speak with one voice for FBFA

#### (One Representative per Chapter)

## **Meet Quarterly**

- Interface with Consulting Team
- Receive Routine Reports
- Make Recommendations

## Hold Summit

January - February 2020

## **Host Dignitaries**

- Congressional and State Representatives
- Navajo Leaders